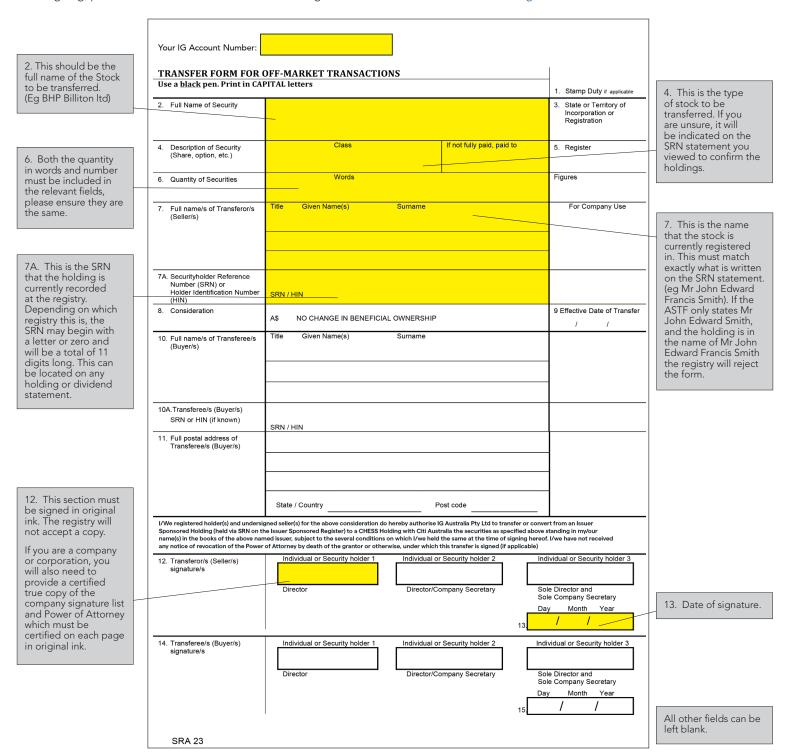

## **ISSUER SPONSORED TRANSFER FORM (SRN)**

Please print out and complete this transfer form if you hold any shares that you'd like to transfer to your IG share trading account using an SRN. Only complete the sections highlighted below, and please remember to attach a holding statement.

After signing, please scan and email the form and holding statement to us at stock.transfers.au@ig.com

| TRANSFER FORM FOR                                                                        | OFF-MARKET TRANSACTIO                                                                                                                                                                              | -<br>NS                                                                                         |                                                                            |
|------------------------------------------------------------------------------------------|----------------------------------------------------------------------------------------------------------------------------------------------------------------------------------------------------|-------------------------------------------------------------------------------------------------|----------------------------------------------------------------------------|
| Use a <u>black</u> pen. Print in CA                                                      | PITAL letters                                                                                                                                                                                      |                                                                                                 | Stamp Duty if applicable                                                   |
| 2. Full Name of Security                                                                 |                                                                                                                                                                                                    |                                                                                                 | State or Territory of Incorporation or Registration                        |
| Description of Security     (Share, option, etc.)                                        | Class                                                                                                                                                                                              | If not fully paid, paid                                                                         | to 5. Register                                                             |
| 6. Quantity of Securities                                                                | Words                                                                                                                                                                                              |                                                                                                 | Figures                                                                    |
| 7. Full name/s of Transferor/s<br>(Seller/s)                                             | Title Given Name(s)                                                                                                                                                                                | Surname                                                                                         | For Company Use                                                            |
| 7A. Securityholder Reference<br>Number (SRN) or<br>Holder Identification Number<br>(HIN) | SRN / HIN                                                                                                                                                                                          |                                                                                                 |                                                                            |
| 8. Consideration                                                                         | A\$ NO CHANGE IN BENEFICIA                                                                                                                                                                         | L OWNERSHIP                                                                                     | 9 Effective Date of Transfer / /                                           |
| 10. Full name/s of Transferee/s<br>(Buyer/s)                                             | Title Given Name(s)                                                                                                                                                                                | Surname                                                                                         |                                                                            |
| 10A.Transferee/s (Buyer/s)<br>SRN or HIN (if known)                                      | SRN / HIN                                                                                                                                                                                          |                                                                                                 |                                                                            |
| 11. Full postal address of<br>Transferee/s (Buyer/s)                                     | State / Country                                                                                                                                                                                    | Post code                                                                                       |                                                                            |
| Sponsored Holding (held via SRN on t<br>name(s) in the books of the above na             | igned seller(s) for the above consideration do<br>the Issuer Sponsored Register) to a CHESS Ho<br>med issuer, subject to the several conditions<br>or of Attorney by death of the grantor or other | lding with Citi Australia the securities as spe<br>on which I/we held the same at the time of s | ecified above standing in my/our<br>signing hereof. I/we have not received |
| 12. Transferor/s (Seller/s) signature/s                                                  | Individual or Security holder 1                                                                                                                                                                    | Individual or Security holder 2                                                                 | Individual or Security holder 3                                            |
|                                                                                          | Director                                                                                                                                                                                           | Director/Company Secretary                                                                      | Sole Director and Sole Company Secretary  Day Month Year                   |
| 14. Transferee/s (Buyer/s)<br>signature/s                                                | Individual or Security holder 1  Director                                                                                                                                                          | Individual or Security holder 2  Director/Company Secretary                                     | Sole Director and Sole Company Secretary  Day Month Year                   |
|                                                                                          | 1                                                                                                                                                                                                  |                                                                                                 | 15. / /                                                                    |

SRA 23

Your IG Account Number: